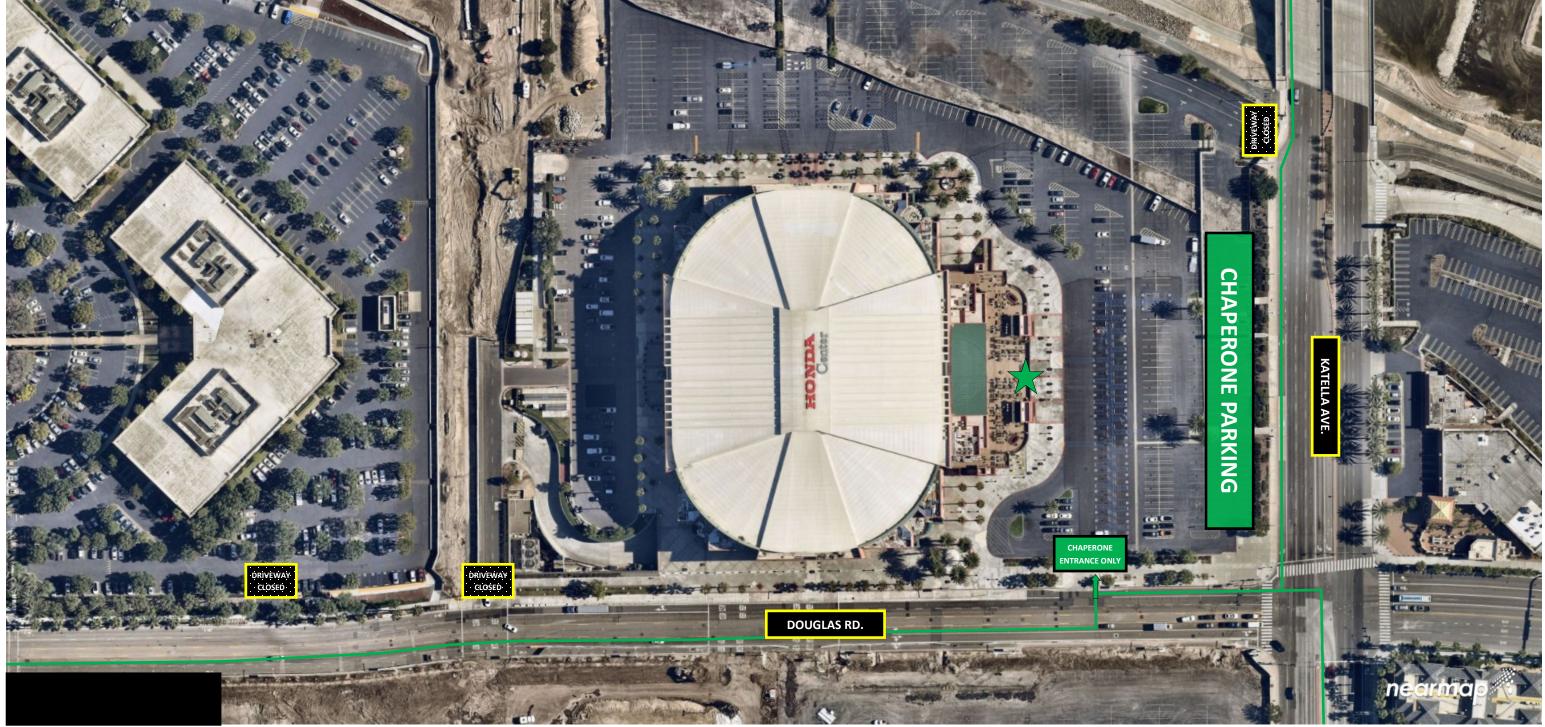

| EVENT: Anaheim Ducks Hockey<br>Club—2024 First Flight | LOCATION: Honda Center—Lot 1 | LEVEL: Ground | DRAWING DATE: N/A | TITLE: 2024 First Flight—CHAPEROI<br>PARKING + BUILDING ENTRANCE— |
|-------------------------------------------------------|------------------------------|---------------|-------------------|-------------------------------------------------------------------|
|                                                       |                              |               |                   |                                                                   |
|                                                       | H.                           |               |                   |                                                                   |

## RONE E-MAP

HAPERONE PARKING

CHAPERONE BUILDING ENTRANCE

TRY PATH TO CHAPERONE PARKING

CHAPERONE ENTRY/EXIT