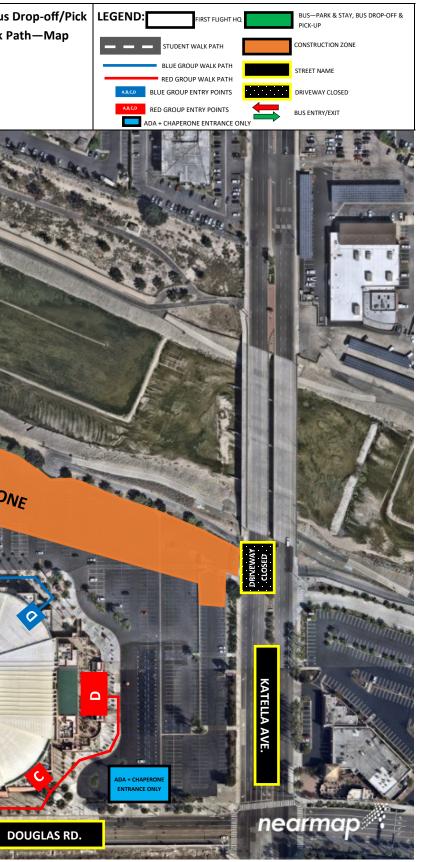

| EVENT: Anaheim Ducks Hockey<br>Club—2024 First Flight | LOCATION: Lot 4—Honda Center | LEVEL: Ground                 | DRAWING DATE: N/A                                                                                                                                                                                                                                                                                                                                                                                                                                                                                                                                                                                                                                                                                                                                                                                                                                                                                                                                                                                                                                                                                                                                                                                                                                                                                                                                                                                                                                                                                                                                                                                                                                                                                                                                                                                                                                                                  | TITLE: 2024 First Flight—Bus Dro<br>-Up + Park and Stay + Walk Path |
|-------------------------------------------------------|------------------------------|-------------------------------|------------------------------------------------------------------------------------------------------------------------------------------------------------------------------------------------------------------------------------------------------------------------------------------------------------------------------------------------------------------------------------------------------------------------------------------------------------------------------------------------------------------------------------------------------------------------------------------------------------------------------------------------------------------------------------------------------------------------------------------------------------------------------------------------------------------------------------------------------------------------------------------------------------------------------------------------------------------------------------------------------------------------------------------------------------------------------------------------------------------------------------------------------------------------------------------------------------------------------------------------------------------------------------------------------------------------------------------------------------------------------------------------------------------------------------------------------------------------------------------------------------------------------------------------------------------------------------------------------------------------------------------------------------------------------------------------------------------------------------------------------------------------------------------------------------------------------------------------------------------------------------|---------------------------------------------------------------------|
|                                                       |                              |                               |                                                                                                                                                                                                                                                                                                                                                                                                                                                                                                                                                                                                                                                                                                                                                                                                                                                                                                                                                                                                                                                                                                                                                                                                                                                                                                                                                                                                                                                                                                                                                                                                                                                                                                                                                                                                                                                                                    |                                                                     |
| S. PHOENIX CLUB DR.                                   | BUS ENTRY/EXIT ONLY          | 2024 FIRST FLIGHT<br>STAY AND | BUS PARKING                                                                                                                                                                                                                                                                                                                                                                                                                                                                                                                                                                                                                                                                                                                                                                                                                                                                                                                                                                                                                                                                                                                                                                                                                                                                                                                                                                                                                                                                                                                                                                                                                                                                                                                                                                                                                                                                        |                                                                     |
|                                                       |                              | DROP-OFF/PIC                  | PARK MING                                                                                                                                                                                                                                                                                                                                                                                                                                                                                                                                                                                                                                                                                                                                                                                                                                                                                                                                                                                                                                                                                                                                                                                                                                                                                                                                                                                                                                                                                                                                                                                                                                                                                                                                                                                                                                                                          | CONSTR                                                              |
|                                                       |                              |                               | TRUCTURE OF THE OWNER OWNER OF THE OWNER OWN | CONSTRUCTION ZONE                                                   |
|                                                       |                              |                               |                                                                                                                                                                                                                                                                                                                                                                                                                                                                                                                                                                                                                                                                                                                                                                                                                                                                                                                                                                                                                                                                                                                                                                                                                                                                                                                                                                                                                                                                                                                                                                                                                                                                                                                                                                                                                                                                                    |                                                                     |
|                                                       |                              |                               |                                                                                                                                                                                                                                                                                                                                                                                                                                                                                                                                                                                                                                                                                                                                                                                                                                                                                                                                                                                                                                                                                                                                                                                                                                                                                                                                                                                                                                                                                                                                                                                                                                                                                                                                                                                                                                                                                    |                                                                     |
|                                                       | DRIVEWAY<br>CLÓSĘD           | DRIVEN                        | vay.<br>.p. Oriveway<br>.closeo                                                                                                                                                                                                                                                                                                                                                                                                                                                                                                                                                                                                                                                                                                                                                                                                                                                                                                                                                                                                                                                                                                                                                                                                                                                                                                                                                                                                                                                                                                                                                                                                                                                                                                                                                                                                                                                    | A,B,C,D                                                             |