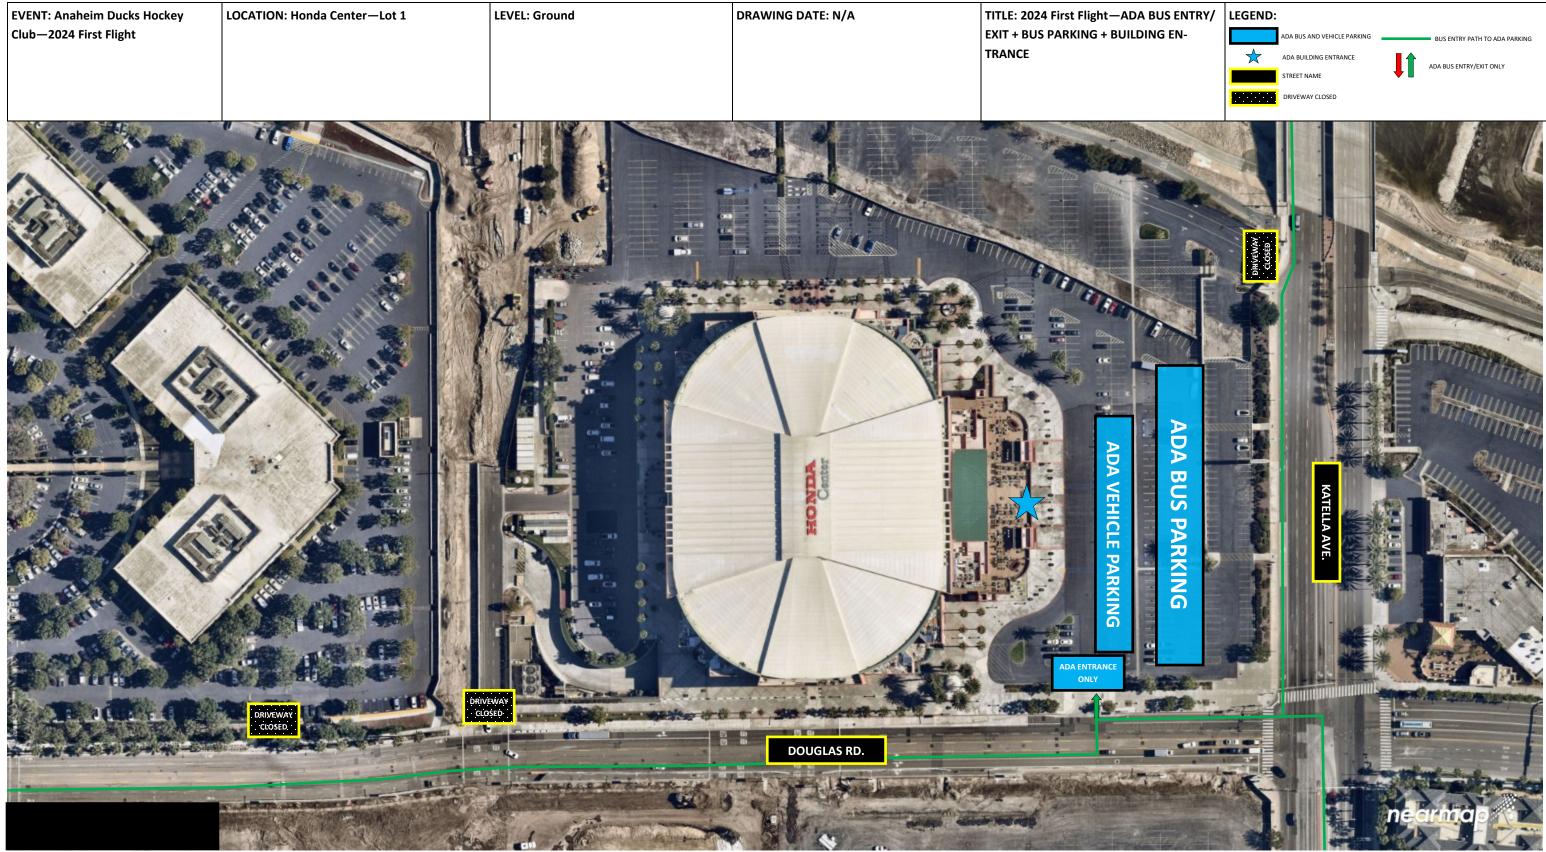

CLOSED

|   |                        | LOCATION: Honda Center—Lot 1 | LEVEL: Ground | DRAWING DATE: N/A | TITLE: 2024 First Flight—ADA BUS |
|---|------------------------|------------------------------|---------------|-------------------|----------------------------------|
|   | Club—2024 First Flight |                              |               |                   | EXIT + BUS PARKING + BUILDING E  |
|   |                        |                              |               |                   | TRANCE                           |
|   |                        |                              |               |                   |                                  |
|   |                        |                              |               |                   |                                  |
|   |                        |                              |               |                   |                                  |
| 5 |                        |                              |               |                   |                                  |